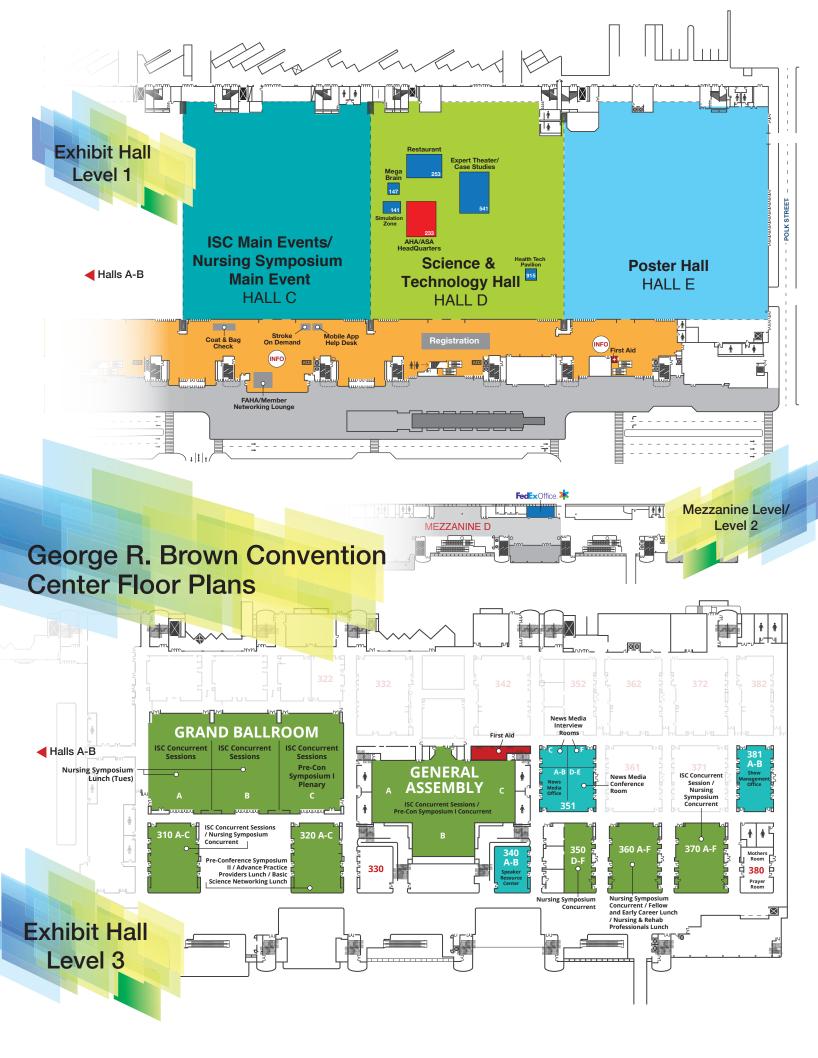

#### International Stroke Conference

International Stroke Conference February 22 – 24 George R Brown Convention Center Houston, Texas

Location: Booth 233 (in the Science and Technology Hall, Hall D) Hours: Wednesday and Thursday, 10:00 am – 4:00 pm

#### **Exhibits/Science and Technology Hall**

On Wednesday and Thursday, visit the Science and Technology Hall in Hall D, where cerebrovascular products and services will be featured.

Exhibit Hours: Wednesday 10:00 am - 4:00 pm Thursday 10:00 am - 4:00 pm

#### **Medical Emergencies**

The First Aid Stations are located opposite Hall E, Level 1 and behind General Assembly C, Level 3 of the George R Brown Convention Center. An AED is available. Please report emergencies to the nearest security guard or the Show Office, Room 381 A-B on Level 3 of the George R Brown Convention Center.

#### Registration

**Onsite Registration Hours** – Onsite registration will take place in the Hall D Concourse, Level 1 at the George R Brown Convention Center during the days and hours listed below:

 Tuesday, Feb 21
 6:30 am - 5:00 pm

#### **Speaker Resource Center**

The Speaker Resource Center is located in Room 340 A-B, Level 3 of the George R Brown Convention Center. All oral presentations will be in electronic format. Speakers are required to submit their presentations to the Speaker Resource Center at least 12 hours before session start time. All speakers must check in at Room 340 A-B at least two hours before session start time to review their presentations for technical and format issues.

#### **Simulation Zone**

Learn in the Simulation Zone. Test your stroke knowledge, skills and critical thinking in AHA's hands-on, interactive Simulation Zone. Don't miss seven new and different educational offerings by 3 different providers each day in the Science and Technology Hall.